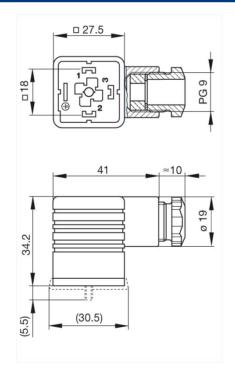

## GDM 2009 schwarz/black

Industrial Connectors:Rectangular connectors GDM-series:Type AEN 175301-803 (DIN 43650) / ISO 4400:Cable socket, self-assembly

| Description          | cable socket with central screw M 3 x 35 |  |
|----------------------|------------------------------------------|--|
| Туре                 | GDM 2009 schwarz/black                   |  |
| Order No.            | 931 965-100                              |  |
| Other standard types | grey housing,                            |  |
|                      | Order no. 931 965-106                    |  |
| Number of contacts   | 2 + PE                                   |  |
| Cable gland          | PG 9                                     |  |
| Conductor size       | max. 1.5 mm <sup>2</sup>                 |  |
| Standard             | DIN EN 175 301-803-A                     |  |
| Housing Color        | black                                    |  |
| Construction type    | A                                        |  |

| Technical data      |                                  |  |
|---------------------|----------------------------------|--|
| Pin dimensions      | 6.3 mm x 0.8 mm, 4.8 mm x 0.8 mm |  |
| Rated voltage       | AC/DC 250 V                      |  |
| Rated current       | 16 A                             |  |
| Contact resistance  | <= 4 mOhm                        |  |
| Type of termination | screw                            |  |
| Suitable cables     | 4.5 mm to 7 mm diameter          |  |